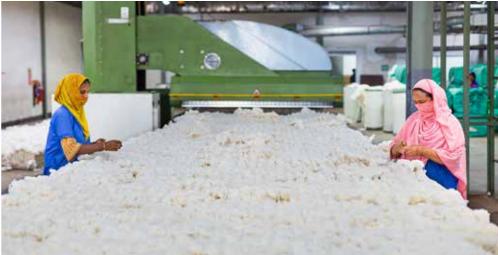

Raw cotton is imported from sustainable sources, especially of CMIA (Cotton Made in Africa) standard, BCI (Better Cotton Initiative) standard, Organic and GOTS Standard and Oeko-Tex Certified Sources. Country of Origin of Cotton is Cameroon, Sudan, Burkina Faso, India, Pakistan and USA (for Contamination free).

Our Modern and Scrupulous quality control process coupled with the High-tech Testing Lab facilities ensures the highest quality standards in the yarn.