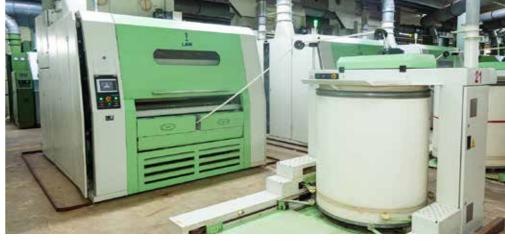

# **MACHINERY**

BLOW ROOM

Bale Plucker LA23 LMW.

Arosa (USA)
Fire & Metal Detector and fire fighter.

- CARDING MACHINE LMW-LC 636, India
- DRAWING MACHINE Rieter- RSB-D26 & SB-D-26 (Germany)

Argus (India)
Fire & Metal Detector.

- I- SCAN (INDIA) Contamination Control
- LAP FORMER Rieter, Switzerland
- COMBER Rieter, Switzerland