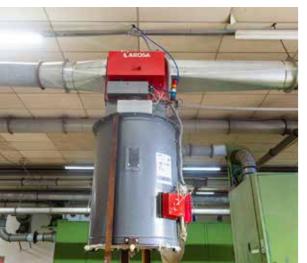

# **MACHINERY**

BLOW ROOM

Bale Plucker LA23 LMW.

Arosa (USA)
Fire & Metal Detector and fire fighter.

- CARDING MACHINE LMW-LC 636, India
- DRAWING MACHINE Rieter- RSB-D26 & SB-D-26 (Germany)

Argus (India)
Fire & Metal Detector.