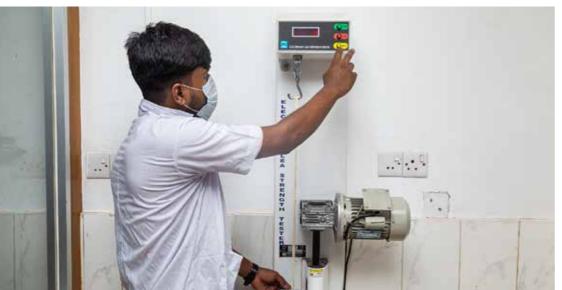

# **QUALITY ASSURANCE TESTING LAB**

Sungarh Tex Ltd. has a dedicated state of the art testing lab to ensure the highest quality standard in the yarns. Properties like count/fineness, evenness, uniformity, regularity, smooth surface profile along with contamination control is checked for using the high-tech testing facilities.

### **MAJOR LAB EQUIPMENT'S**

| MACHINE NAME           | COUNTRY     |
|------------------------|-------------|
| HVI-1000               | USA         |
| UT-5 (EVENNESS TESTER) | SWITZERLAND |
| WRAP BLOCK             | INDIA       |
| WRAP REEL              | INDIA       |
| YARN STRENGTH TESTER   | INDIA       |
| TPI TESTER             | INDIA       |
| MOISTER TESTER         | INDIA       |