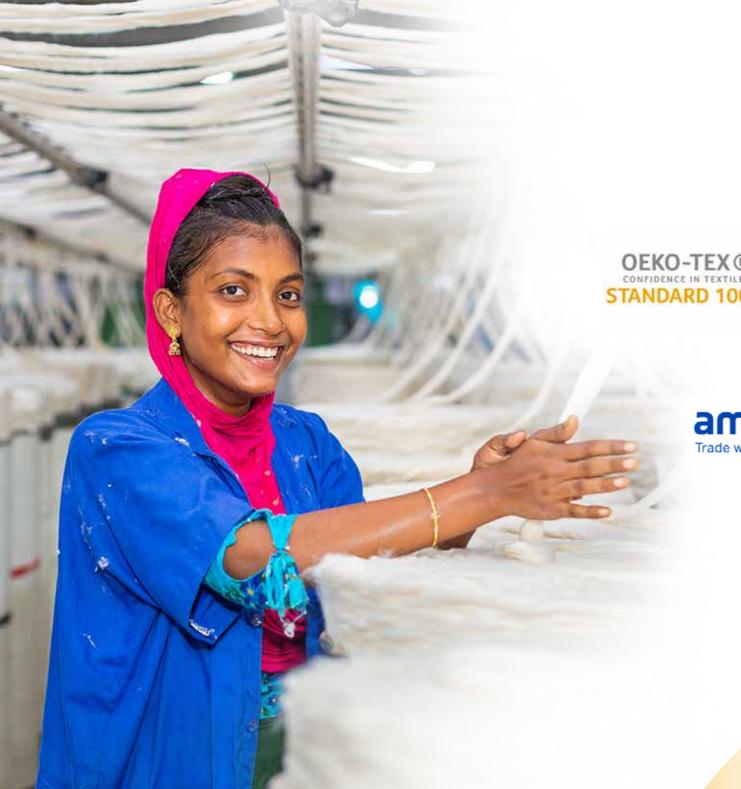

#### **ABOUT SUNGARH TEX LTD.**

Sungarh Tex Ltd. is a Sister Concern Yarn Manufacturing Unit of Micro Fiber Group, contributing to the vertical integration and full backward linkage of the company.

Sungarh Tex Ltd. is dedicated to produce 100% export-oriented yarns of the richest quality, with majority consumption in the fabric and apparel export orders of Micro Fibre Group. With state of the art spinning technologies implemented, the factory is capable to produce 500 MT of yarn. With factory capacity standing at 36,000 spindles, full swing production continues for the orders of Micro Fiber Group.

Raw cotton is imported from sustainable sources, especially of CMIA (Cotton Made in Africa) standard, BCI (Better Cotton Initiative) standard, Organic and GOTS Standard and Oeko-Tex Certified Sources. Country of Origin of Cotton is Cameroon, Sudan, Burkina Faso, India, Pakistan and USA (for Contamination free).