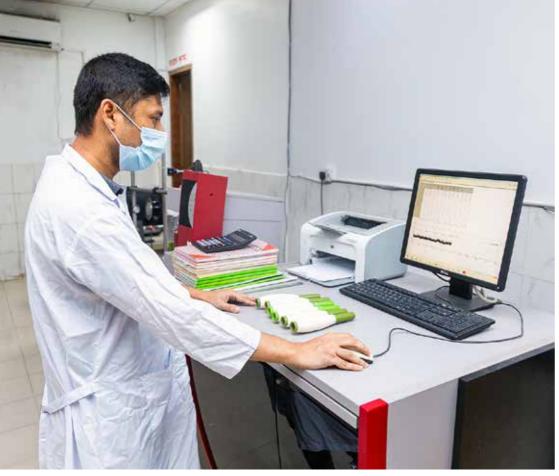

# **QUALITY ASSURANCE TESTING LAB**

Sungarh Tex Ltd. has a dedicated state of the art testing lab to ensure the highest quality standard in the yarns. Properties like count/fineness, evenness, uniformity, regularity, smooth surface profile along with contamination control is checked for using the high-tech testing facilities.

### **MAJOR LAB EQUIPMENT'S**

| MACHINE NAME           | COUNTRY     |
|------------------------|-------------|
| HVI-1000               | USA         |
| UT-5 (EVENNESS TESTER) | SWITZERLAND |
| WRAP BLOCK             | INDIA       |
| WRAP REEL              | INDIA       |
| YARN STRENGTH TESTER   | INDIA       |
| TPI TESTER             | INDIA       |
| MOISTER TESTER         | INDIA       |