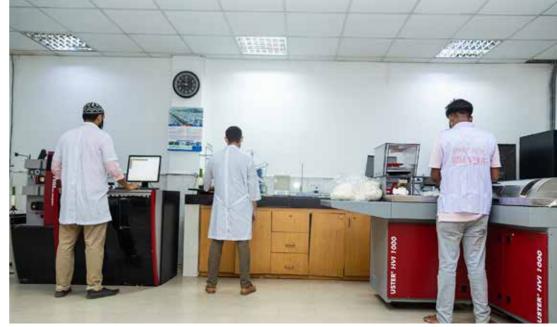

# **QUALITY ASSURANCE TESTING LAB**

Sungarh Tex Ltd. has a dedicated state of the art testing lab to ensure the highest quality standard in the yarns. Properties like count/fineness, evenness, uniformity, regularity, smooth surface profile along with contamination control is checked for using the high-tech testing facilities.

### **MAJOR LAB EQUIPMENT'S**

| MACHINE NAME           | COUNTRY     |
|------------------------|-------------|
| HVI-1000               | USA         |
| UT-5 (EVENNESS TESTER) | SWITZERLAND |
| WRAP BLOCK             | INDIA       |
| WRAP REEL              | INDIA       |
| YARN STRENGTH TESTER   | INDIA       |
| TPI TESTER             | INDIA       |
| MOISTER TESTER         | INDIA       |