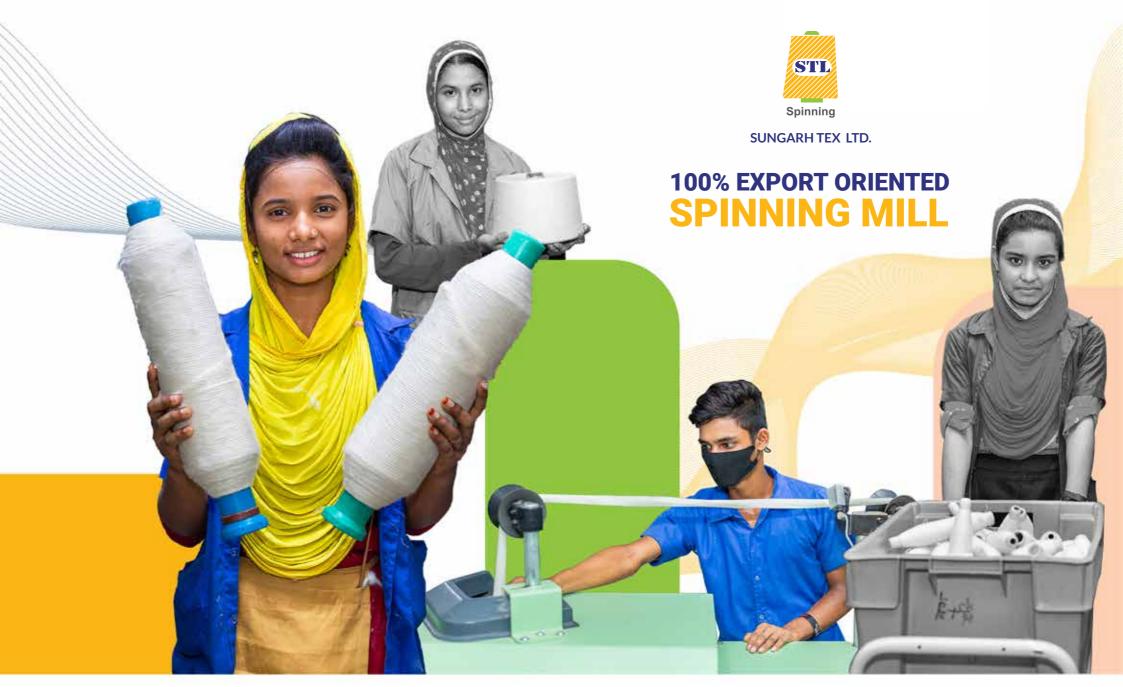

#### **ABOUT SUNGARH TEX LTD.**

Sungarh Tex Ltd. is a Sister Concern Yarn Manufacturing Unit of Micro Fiber Group, contributing to the vertical integration and full backward linkage of the company.

Sungarh Tex Ltd. is dedicated to produce 100% export-oriented yarns of the richest quality, with majority consumption in the fabric and apparel export orders of Micro Fibre Group. With state of the art spinning technologies implemented, the factory is capable to produce 500 MT of yarn. With factory capacity standing at 36,000 spindles, full swing production continues for the orders of Micro Fiber Group.

Raw cotton is imported from sustainable sources, especially of CMIA (Cotton Made in Africa) standard, BCI (Better Cotton Initiative) standard, Organic and GOTS Standard and Oeko-Tex Certified Sources. Country of Origin of Cotton is Cameroon, Sudan, Burkina Faso, India, Pakistan and USA (for Contamination free).

Our Modern and Scrupulous quality control process coupled with the High-tech Testing Lab facilities ensures the highest quality standards in the yarn.