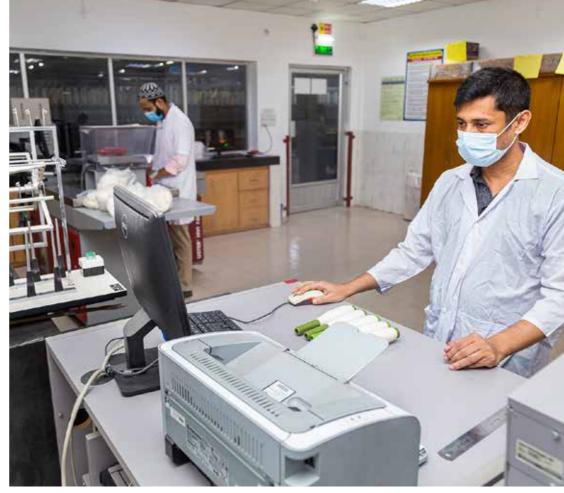

# **QUALITY ASSURANCE TESTING LAB**

Sungarh Tex Ltd. has a dedicated state of the art testing lab to ensure the highest quality standard in the yarns. Properties like count/fineness, evenness, uniformity, regularity, smooth surface profile along with contamination control is checked for using the high-tech testing facilities.

### **MAJOR LAB EQUIPMENT'S**

| MACHINE NAME           | COUNTRY     |
|------------------------|-------------|
| HVI-1000               | USA         |
| UT-5 (EVENNESS TESTER) | SWITZERLAND |
| WRAP BLOCK             | INDIA       |
| WRAP REEL              | INDIA       |
| YARN STRENGTH TESTER   | INDIA       |
| TPI TESTER             | INDIA       |
| MOISTER TESTER         | INDIA       |