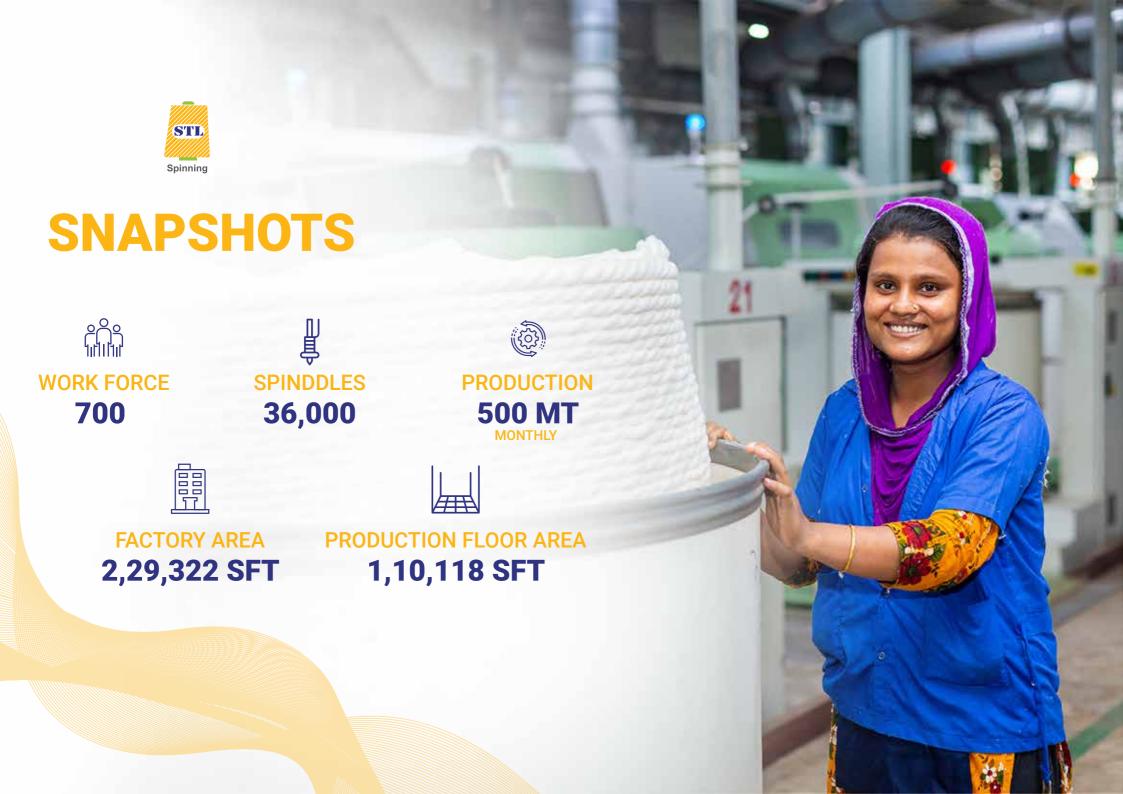

#### **ABOUT SUNGARH TEX LTD.**

Sungarh Tex Ltd. is a Sister Concern Yarn Manufacturing Unit of Micro Fiber Group, contributing to the vertical integration and full backward linkage of the company.

Sungarh Tex Ltd. is dedicated to produce 100% export-oriented yarns of the richest quality, with majority consumption in the fabric and apparel export orders of Micro Fibre Group. With state of the art spinning technologies implemented, the factory is capable to produce 500 MT of yarn. With factory capacity standing at 36,000 spindles, full swing production continues for the orders of Micro Fiber Group.