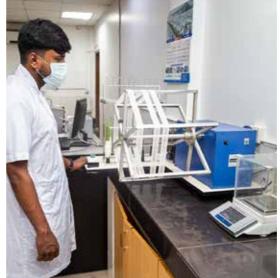

# **QUALITY ASSURANCE TESTING LAB**

Sungarh Tex Ltd. has a dedicated state of the art testing lab to ensure the highest quality standard in the yarns. Properties like count/fineness, evenness, uniformity, regularity, smooth surface profile along with contamination control is checked for using the high-tech testing facilities.

### **MAJOR LAB EQUIPMENT'S**

| MACHINE NAME           | COUNTRY     |
|------------------------|-------------|
| HVI-1000               | USA         |
| UT-5 (EVENNESS TESTER) | SWITZERLAND |
| WRAP BLOCK             | INDIA       |
| WRAP REEL              | INDIA       |
| YARN STRENGTH TESTER   | INDIA       |
| TPI TESTER             | INDIA       |
| MOISTER TESTER         | INDIA       |